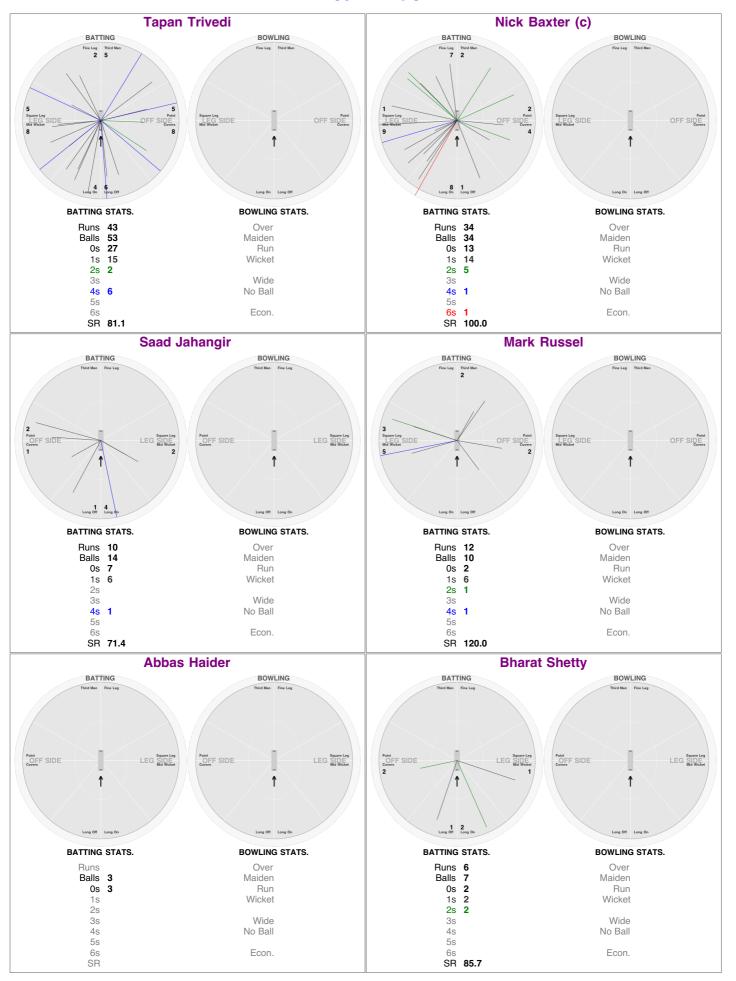

Kathiravan Chenthilnathan

Surya Manveer

Chithran Vasudevan

Wasiq Waqar Prateek Dongare

Neelav Irtiza Dar Gihan Abrar M. Ali Malik

M. Ali Malik Rakesh Setia Pradeep

Raghava

|                             |              |      |         |         |         |            |      |         |           |      |       |          |                    |       |     | This p | age | e wa | as ge | ener | ated | by n | xCr | іскет | 108 | арр   | ilcat |
|-----------------------------|--------------|------|---------|---------|---------|------------|------|---------|-----------|------|-------|----------|--------------------|-------|-----|--------|-----|------|-------|------|------|------|-----|-------|-----|-------|-------|
|                             |              |      |         |         |         |            |      |         |           |      |       | n vs     | Tea                | m Blu | ie  |        |     |      |       |      |      |      |     |       |     |       |       |
| Team Bl                     | ue           | INN  | IING    | S       |         | Venue      | e: R | CAF     | Road      | Gro  | und   |          |                    |       |     |        | Tos | s wo | n by: | Te   | am   | Blue |     |       |     |       |       |
| BATSMAN                     |              |      | RUNS    |         |         |            |      |         |           |      |       | HOW (    | OUT                |       |     |        | R   | В    | 0s    | 1s   | 2s   | 3s   | 4s  | 5s    | 6s  | SS    | SR    |
| <sup>1</sup> Tapan Trived   | li           |      | 14      | 441.4   | 21211   | 1.11.11.   | 1111 | 41.4    | 1         |      |       | b Sonu   | ı Patha            | k     |     | 4      | 3   | 53   | 27    | 15   | 2    |      | 6   |       |     | 49%   | 81.1  |
| <sup>2</sup> Nick Baxter    | (c)          |      | 12.1.1  | 1.211.1 | 16.12.1 | 2112       | 114. |         |           |      |       |          | t (Kanka<br>mplam) |       |     | 3      | 34  | 34   | 13    | 14   | 5    |      | 1   |       | 1   | 62%   | 100.0 |
| <sup>3</sup> Saad Jahang    | jir          |      | 1.4.1.1 | 1.11.   |         |            |      |         |           |      |       |          | vana K             |       |     | 1      | 0   | 14   | 7     | 6    |      |      | 1   |       |     | 50%   | 71.4  |
| <sup>4</sup> Mark Russel    |              |      | 21141.  | 1.11    |         |            |      |         |           |      |       | run out  | t (Alex            | Dias) |     | 1      | 2   | 10   | 2     | 6    | 1    |      | 1   |       |     | 80%   | 120.0 |
| 5 Abbas Haide               | r            |      |         |         |         |            |      |         |           |      |       | b Sara   | vana K             | umar  |     |        | 0   | 3    | 3     |      |      |      |     |       |     |       | 0.0   |
| <sup>6</sup> Bharat Shett   | у            |      | 2121    |         |         |            |      |         |           |      |       | not out  | t                  |       |     |        | 6   | 7    | 2     | 2    | 2    |      |     |       |     | 71%   | 85.7  |
| <sup>7</sup> Kathiravan     |              |      |         |         |         |            |      |         |           |      |       |          |                    |       |     |        |     |      |       |      |      |      |     |       |     |       |       |
| 8 Surya                     |              |      |         |         |         |            |      |         |           |      |       |          |                    |       |     |        |     |      |       |      |      |      |     |       |     |       |       |
| 9 Manveer                   |              |      |         |         |         |            |      |         |           |      |       |          |                    |       |     |        |     |      |       |      |      |      |     |       |     |       |       |
| 10 Chithran Vas             | udov         | on.  |         |         |         |            |      |         |           |      |       |          |                    |       |     |        |     |      |       |      |      |      |     |       |     |       |       |
| 11 Wasiq Waqa               |              | all  |         |         |         |            |      |         |           |      |       |          |                    |       |     |        |     |      |       |      |      |      |     |       |     |       |       |
|                             |              |      |         |         |         |            |      |         |           |      |       |          |                    |       |     |        |     |      |       |      |      |      |     |       |     |       |       |
| 12 Prateek Don              | gare         |      |         |         |         |            |      |         |           |      |       |          |                    |       |     |        |     |      |       |      |      |      |     |       |     |       |       |
| 13 Neelav                   |              |      |         |         |         |            |      |         |           |      |       |          |                    |       |     |        |     |      |       |      |      |      |     |       |     |       |       |
| 14 Irtiza Dar               |              |      |         |         |         |            |      |         |           |      |       |          |                    |       |     |        |     |      |       |      |      |      |     |       |     |       |       |
| <sup>15</sup> Gihan         |              |      |         |         |         |            |      |         |           |      |       |          |                    |       |     |        |     |      |       |      |      |      |     |       |     |       |       |
| <sup>16</sup> Abrar         |              |      |         |         |         |            |      |         |           |      |       |          |                    |       |     |        |     |      |       |      |      |      |     |       |     |       |       |
| <sup>17</sup> M. Ali Malik  |              |      |         |         |         |            |      |         |           |      |       |          |                    |       |     |        |     |      |       |      |      |      |     |       |     |       |       |
| 18 Rakesh Setia             | 1            |      |         |         |         |            |      |         |           |      |       |          |                    |       |     |        |     |      |       |      |      |      |     |       |     |       |       |
| <sup>19</sup> Pradeep       |              |      |         |         |         |            |      |         |           |      |       |          |                    |       |     |        |     |      |       |      |      |      |     |       |     |       |       |
| <sup>20</sup> Raghava       |              |      |         |         |         |            |      |         |           |      |       |          |                    |       |     |        |     |      |       |      |      |      |     |       |     |       |       |
| <sup>21</sup> Nasir         |              |      |         |         |         |            |      |         |           |      |       |          |                    |       |     |        |     |      |       |      |      |      |     |       |     |       |       |
| 22 Jeff Smith               |              |      |         |         |         |            |      |         |           |      |       |          |                    |       |     |        |     |      |       |      |      |      |     |       |     |       |       |
| <sup>23</sup> Anirudh       |              |      |         |         |         |            |      |         |           |      |       |          |                    |       |     |        |     |      |       |      |      |      |     |       |     |       |       |
| 2                           | 0.0 O        | /ERS |         |         |         | EX         | TRAS | : 35 (2 | 8wd 2     | nb 0 | lb 5b | )        |                    |       | тот | TAL 14 | 10  |      | RU    | NS   |      |      |     |       |     |       |       |
| FOW                         | 1            |      | 2       | 2       |         | 3          |      |         | 4         |      |       | 5        |                    | 6     |     | 7      |     |      |       | 8    |      |      | 9   |       |     | 10    |       |
| SCORE                       | 93           |      | 11      | 18      |         | 128        |      |         | 128       |      | 1-    | 40       |                    |       |     |        |     |      |       |      |      |      |     |       |     |       |       |
| <b>OUT</b> Nick             | Baxte        | •    | Tapan   | Trivedi | Saa     | d Jahai    | ngir | Abba    | s Haide   | er   | Mark  | Russel   |                    |       |     |        |     |      |       |      |      |      |     |       |     |       |       |
|                             | 2.2<br>93    |      |         | 5.1     |         | 17.3<br>10 |      | 1       | 17.6<br>0 |      |       | 9.6<br>2 |                    |       |     |        |     |      |       |      |      |      |     |       |     |       |       |
| BOWLER                      |              | 1    | 2       | 3       | 4       | 5          | 6    |         |           | 8    | 9     | 10       | 11                 | 12    | 13  | 14     | 15  |      | 0     | М    | F    | • 1  | w   | WD    | N   | B   E | CON   |
|                             | R<br>W       | 2    | 4       | 3       | 4       |            |      |         |           | •    | 9     | 10       | - ''               | 12    | 13  | 14     | 15  |      |       | IVI  |      |      | VV  |       | IN  | B .   |       |
| Kankayalian<br>Thilayamplam | WD<br>NB     | 1    | 4       |         |         |            |      |         |           |      |       |          |                    |       |     |        |     | 1    | .5    |      | 1    | 1    |     | 5     |     |       | 7.33  |
| Saravana                    | R<br>W<br>WD | 6    | 5<br>2  | 8       |         |            |      |         |           |      |       |          |                    |       |     |        |     |      | 3     |      | 2    | 4    | 2   | 7     |     |       | 8.0   |
| Kumar                       | NB<br>R<br>W | 9    | 5<br>1  | 1       |         |            |      |         |           |      |       |          |                    |       |     |        |     |      |       |      |      |      |     |       |     |       |       |
| Sonu Pathak                 | WD<br>NB     | 1    | 1       | 1       |         |            |      |         |           |      |       |          |                    |       |     |        |     |      | 3     |      | 1    | 9    | 1   | 3     | 1   |       | 6.33  |
| Senthil                     | R<br>W<br>WD | 8    | 1       |         |         |            |      |         |           |      |       |          |                    |       |     |        |     |      | 2     |      | 1    | 6    |     | 5     |     |       | 8.0   |
| Selvamani                   |              | 6    | 10      | 4       | 3       |            |      |         |           |      |       |          |                    |       |     |        |     |      |       |      |      |      |     |       |     |       |       |
| Kaivallya<br>Kulkarni       | WD<br>NB     |      |         |         | 1       |            |      |         |           |      |       |          |                    |       |     |        |     |      | 4     |      | 2    | 4    |     |       | 1   | !     | 6.00  |
| Thumeera                    | R<br>W<br>WD | 5    | 3       | 9       | 1       |            |      |         |           |      |       |          |                    |       |     |        |     |      | 4     |      | 2    | 3    |     | 5     |     |       | 5.75  |
|                             | NB<br>R      | 5    | 10      |         |         |            |      |         |           |      |       |          |                    |       |     |        |     |      |       |      |      |      |     |       |     |       | 9.00  |