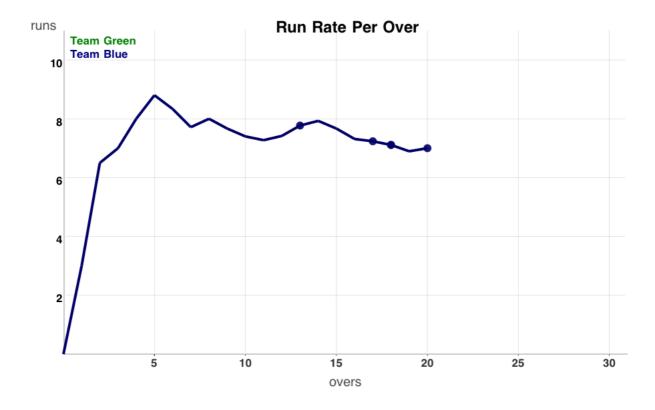

35 |      |     |        |              |
| 36 |      |     |        |              |
| 37 |      |     |        |              |
| 38 |      |     |        |              |
| 39 |      |     |        |              |
| 40 |      |     |        |              |
| 41 |      |     |        |              |
| 42 |      |     |        |              |
| 43 |      |     |        |              |
| 44 |      |     |        |              |
| 45 |      |     |        |              |
| 46 |      |     |        |              |
| 47 |      |     |        |              |
| 48 |      |     |        |              |
| 49 |      |     |        |              |
| 50 |      |     |        |              |

### **Team Blue vs Team Green**

# Manhattan





#### **Team Blue vs Team Green**

# **WORM**





# **Match Wagon**





### **Team Blue**



### **Team Blue**



### **Team Blue**



# **Team Blue**



Wicket

Wide

No Ball

Econ.

1s 2s

3s

4s 5s 6s

SR

### **Team Green**



### **Team Green**



### **Team Green**



### **Team Green**



Run 23

Wide 5

Econ. 5.8

Wicket

No Ball

0s

1s 2s

3s

4s 5s

6s SR