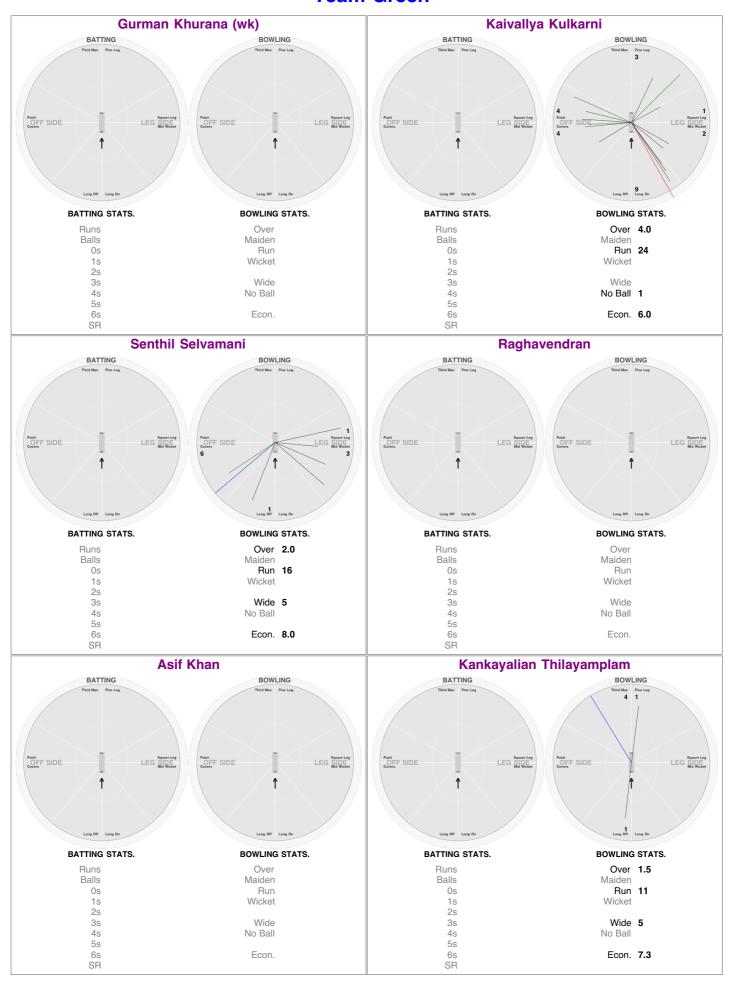

### **Team Green**

### **Team Green**

Run 23

Wide 5

Econ. 5.8

Wicket

No Ball

0s

1s 2s

3s

4s 5s

6s SR