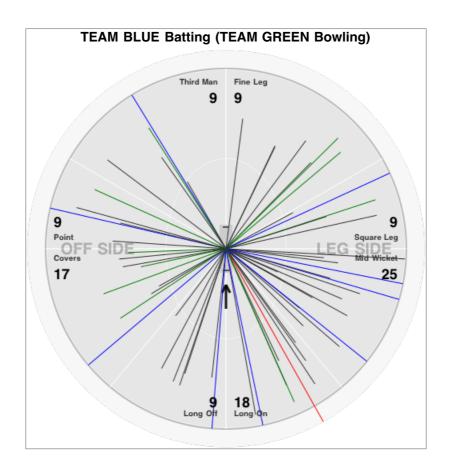

Kathiravan Chenthilnathan

Surya Manveer

Chithran Vasudevan

Wasiq Waqar Prateek Dongare

Neelav Irtiza Dar Gihan Abrar M. Ali Malik

M. Ali Malik Rakesh Setia Pradeep

Raghava

|                             |              |      |         |         |         |            |      |         |           |      |       |          |                    |       |     | This p | age | e wa | as ge | ener | ated | by n | xCr | іскет | 108 | арр   | ilcat |
|-----------------------------|--------------|------|---------|---------|---------|------------|------|---------|-----------|------|-------|----------|--------------------|-------|-----|--------|-----|------|-------|------|------|------|-----|-------|-----|-------|-------|
|                             |              |      |         |         |         |            |      |         |           |      |       | n vs     | Tea                | m Blu | ie  |        |     |      |       |      |      |      |     |       |     |       |       |
| Team Bl                     | ue           | INN  | IING    | S       |         | Venue      | e: R | CAF     | Road      | Gro  | und   |          |                    |       |     |        | Tos | s wo | n by: | Te   | am   | Blue |     |       |     |       |       |
| BATSMAN                     |              |      | RUNS    |         |         |            |      |         |           |      |       | HOW (    | OUT                |       |     |        | R   | В    | 0s    | 1s   | 2s   | 3s   | 4s  | 5s    | 6s  | SS    | SR    |
| <sup>1</sup> Tapan Trived   | li           |      | 14      | 441.4   | 21211   | 1.11.11.   | 1111 | 41.4    | 1         |      |       | b Sonu   | ı Patha            | k     |     | 4      | 3   | 53   | 27    | 15   | 2    |      | 6   |       |     | 49%   | 81.1  |
| <sup>2</sup> Nick Baxter    | (c)          |      | 12.1.1  | 1.211.1 | 16.12.1 | 2112       | 114. |         |           |      |       |          | t (Kanka<br>mplam) |       |     | 3      | 34  | 34   | 13    | 14   | 5    |      | 1   |       | 1   | 62%   | 100.0 |
| <sup>3</sup> Saad Jahang    | jir          |      | 1.4.1.1 | 1.11.   |         |            |      |         |           |      |       |          | vana K             |       |     | 1      | 0   | 14   | 7     | 6    |      |      | 1   |       |     | 50%   | 71.4  |
| <sup>4</sup> Mark Russel    |              |      | 21141.  | 1.11    |         |            |      |         |           |      |       | run out  | t (Alex            | Dias) |     | 1      | 2   | 10   | 2     | 6    | 1    |      | 1   |       |     | 80%   | 120.0 |
| 5 Abbas Haide               | r            |      |         |         |         |            |      |         |           |      |       | b Sara   | vana K             | umar  |     |        | 0   | 3    | 3     |      |      |      |     |       |     |       | 0.0   |
| <sup>6</sup> Bharat Shett   | у            |      | 2121    |         |         |            |      |         |           |      |       | not out  | t                  |       |     |        | 6   | 7    | 2     | 2    | 2    |      |     |       |     | 71%   | 85.7  |
| <sup>7</sup> Kathiravan     |              |      |         |         |         |            |      |         |           |      |       |          |                    |       |     |        |     |      |       |      |      |      |     |       |     |       |       |
| 8 Surya                     |              |      |         |         |         |            |      |         |           |      |       |          |                    |       |     |        |     |      |       |      |      |      |     |       |     |       |       |
| 9 Manveer                   |              |      |         |         |         |            |      |         |           |      |       |          |                    |       |     |        |     |      |       |      |      |      |     |       |     |       |       |
| 10 Chithran Vas             | udov         | on.  |         |         |         |            |      |         |           |      |       |          |                    |       |     |        |     |      |       |      |      |      |     |       |     |       |       |
| 11 Wasiq Waqa               |              | all  |         |         |         |            |      |         |           |      |       |          |                    |       |     |        |     |      |       |      |      |      |     |       |     |       |       |
|                             |              |      |         |         |         |            |      |         |           |      |       |          |                    |       |     |        |     |      |       |      |      |      |     |       |     |       |       |
| 12 Prateek Don              | gare         |      |         |         |         |            |      |         |           |      |       |          |                    |       |     |        |     |      |       |      |      |      |     |       |     |       |       |
| 13 Neelav                   |              |      |         |         |         |            |      |         |           |      |       |          |                    |       |     |        |     |      |       |      |      |      |     |       |     |       |       |
| 14 Irtiza Dar               |              |      |         |         |         |            |      |         |           |      |       |          |                    |       |     |        |     |      |       |      |      |      |     |       |     |       |       |
| <sup>15</sup> Gihan         |              |      |         |         |         |            |      |         |           |      |       |          |                    |       |     |        |     |      |       |      |      |      |     |       |     |       |       |
| <sup>16</sup> Abrar         |              |      |         |         |         |            |      |         |           |      |       |          |                    |       |     |        |     |      |       |      |      |      |     |       |     |       |       |
| <sup>17</sup> M. Ali Malik  |              |      |         |         |         |            |      |         |           |      |       |          |                    |       |     |        |     |      |       |      |      |      |     |       |     |       |       |
| 18 Rakesh Setia             | 1            |      |         |         |         |            |      |         |           |      |       |          |                    |       |     |        |     |      |       |      |      |      |     |       |     |       |       |
| <sup>19</sup> Pradeep       |              |      |         |         |         |            |      |         |           |      |       |          |                    |       |     |        |     |      |       |      |      |      |     |       |     |       |       |
| <sup>20</sup> Raghava       |              |      |         |         |         |            |      |         |           |      |       |          |                    |       |     |        |     |      |       |      |      |      |     |       |     |       |       |
| <sup>21</sup> Nasir         |              |      |         |         |         |            |      |         |           |      |       |          |                    |       |     |        |     |      |       |      |      |      |     |       |     |       |       |
| 22 Jeff Smith               |              |      |         |         |         |            |      |         |           |      |       |          |                    |       |     |        |     |      |       |      |      |      |     |       |     |       |       |
| <sup>23</sup> Anirudh       |              |      |         |         |         |            |      |         |           |      |       |          |                    |       |     |        |     |      |       |      |      |      |     |       |     |       |       |
| 2                           | 0.0 O        | /ERS |         |         |         | EX         | TRAS | : 35 (2 | 8wd 2     | nb 0 | lb 5b | )        |                    |       | тот | TAL 14 | 10  |      | RU    | NS   |      |      |     |       |     |       |       |
| FOW                         | 1            |      | 2       | 2       |         | 3          |      |         | 4         |      |       | 5        |                    | 6     |     | 7      |     |      |       | 8    |      |      | 9   |       |     | 10    |       |
| SCORE                       | 93           |      | 11      | 18      |         | 128        |      |         | 128       |      | 1-    | 40       |                    |       |     |        |     |      |       |      |      |      |     |       |     |       |       |
| <b>OUT</b> Nick             | Baxte        | •    | Tapan   | Trivedi | Saa     | d Jahai    | ngir | Abba    | s Haide   | er   | Mark  | Russel   |                    |       |     |        |     |      |       |      |      |      |     |       |     |       |       |
|                             | 2.2<br>93    |      |         | 5.1     |         | 17.3<br>10 |      | 1       | 17.6<br>0 |      |       | 9.6<br>2 |                    |       |     |        |     |      |       |      |      |      |     |       |     |       |       |
| BOWLER                      |              | 1    | 2       | 3       | 4       | 5          | 6    |         |           | 8    | 9     | 10       | 11                 | 12    | 13  | 14     | 15  |      | 0     | М    | F    | • 1  | w   | WD    | N   | B   E | CON   |
|                             | R<br>W       | 2    | 4       | 3       | 4       |            |      |         |           | •    | 9     | 10       | - ''               | 12    | 13  | 14     | 15  |      |       | IVI  |      |      | VV  |       | IN  | B .   |       |
| Kankayalian<br>Thilayamplam | WD<br>NB     | 1    | 4       |         |         |            |      |         |           |      |       |          |                    |       |     |        |     | 1    | .5    |      | 1    | 1    |     | 5     |     |       | 7.33  |
| Saravana                    | R<br>W<br>WD | 6    | 5<br>2  | 8       |         |            |      |         |           |      |       |          |                    |       |     |        |     |      | 3     |      | 2    | 4    | 2   | 7     |     |       | 8.0   |
| Kumar                       | NB<br>R<br>W | 9    | 5<br>1  | 1       |         |            |      |         |           |      |       |          |                    |       |     |        |     |      |       |      |      |      |     |       |     |       |       |
| Sonu Pathak                 | WD<br>NB     | 1    | 1       | 1       |         |            |      |         |           |      |       |          |                    |       |     |        |     |      | 3     |      | 1    | 9    | 1   | 3     | 1   |       | 6.33  |
| Senthil                     | R<br>W<br>WD | 8    | 1       |         |         |            |      |         |           |      |       |          |                    |       |     |        |     |      | 2     |      | 1    | 6    |     | 5     |     |       | 8.0   |
| Selvamani                   |              | 6    | 10      | 4       | 3       |            |      |         |           |      |       |          |                    |       |     |        |     |      |       |      |      |      |     |       |     |       |       |
| Kaivallya<br>Kulkarni       | WD<br>NB     |      |         |         | 1       |            |      |         |           |      |       |          |                    |       |     |        |     |      | 4     |      | 2    | 4    |     |       | 1   | !     | 6.00  |
| Thumeera                    | R<br>W<br>WD | 5    | 3       | 9       | 1       |            |      |         |           |      |       |          |                    |       |     |        |     |      | 4     |      | 2    | 3    |     | 5     |     |       | 5.75  |
|                             | NB<br>R      | 5    | 10      |         |         |            |      |         |           |      |       |          |                    |       |     |        |     |      |       |      |      |      |     |       |     |       | 9.00  |

### **Team Blue**