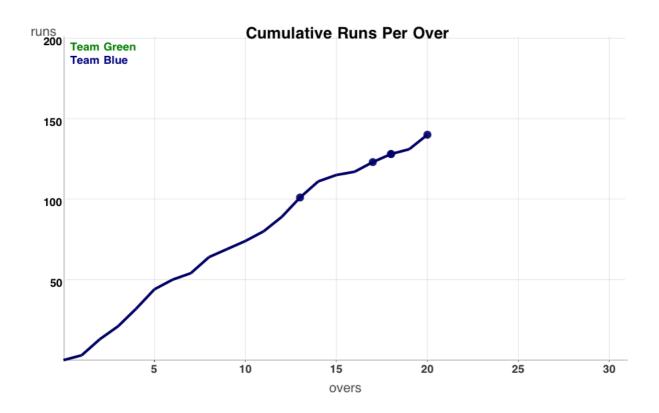

5 |      |     |        |              |
| 36 |      |     |        |              |
| 37 |      |     |        |              |
| 38 |      |     |        |              |
| 39 |      |     |        |              |
| 40 |      |     |        |              |
| 41 |      |     |        |              |
| 42 |      |     |        |              |
| 43 |      |     |        |              |
| 44 |      |     |        |              |
| 45 |      |     |        |              |
| 46 |      |     |        |              |
| 47 |      |     |        |              |
| 48 |      |     |        |              |
| 49 |      |     |        |              |
| 50 |      |     |        |              |

### **Team Blue vs Team Green**

# Manhattan





#### **Team Blue vs Team Green**

# **WORM**





# **Match Wagon**





### **Team Blue**



### **Team Blue**



### **Team Blue**



# **Team Blue**



Wicket

Wide

No Ball

Econ.

1s 2s

3s

4s 5s 6s

SR

### **Team Green**



### **Team Green**



### **Team Green**



### **Team Green**



Run 23

Wide 5

Econ. 5.8

Wicket

No Ball

0s

1s 2s

3s

4s 5s

6s SR