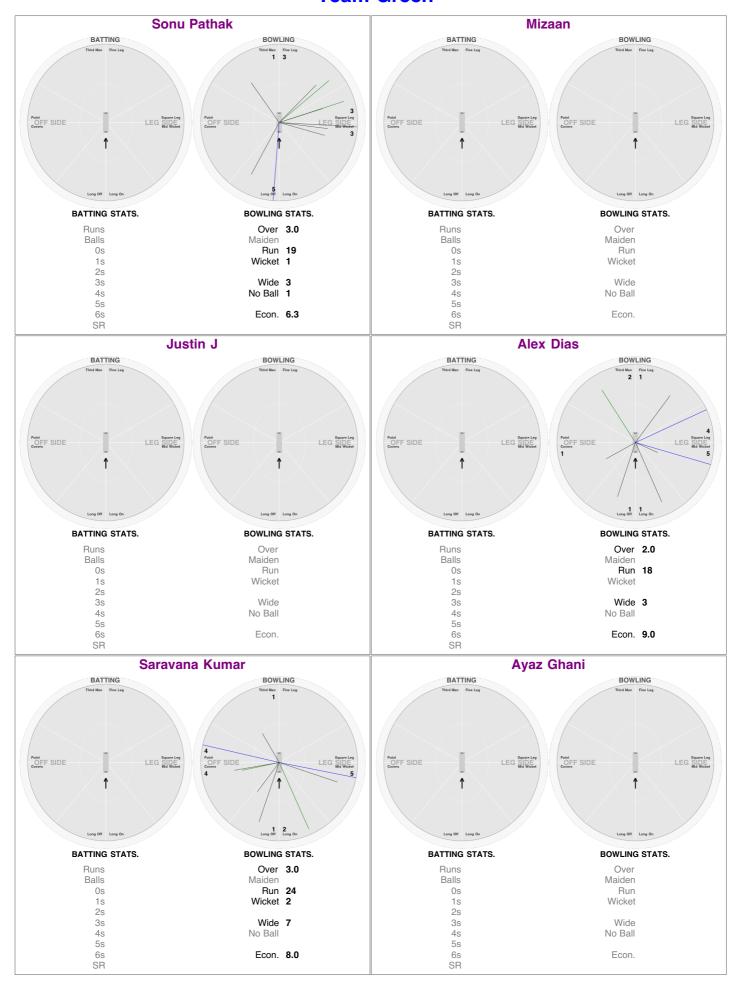

### **Team Green**

### **Team Green**

Run 23

Wide 5

Econ. 5.8

Wicket

No Ball

0s

1s 2s

3s

4s 5s

6s SR