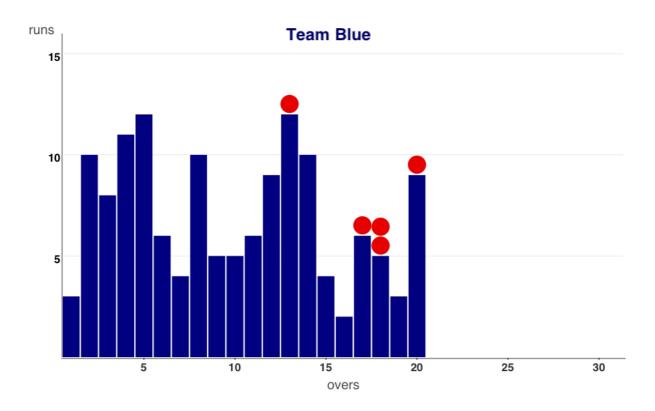

|
| 34 |      |     |        |              |
| 35 |      |     |        |              |
| 36 |      |     |        |              |
| 37 |      |     |        |              |
| 38 |      |     |        |              |
| 39 |      |     |        |              |
| 40 |      |     |        |              |
| 41 |      |     |        |              |
| 42 |      |     |        |              |
| 43 |      |     |        |              |
| 44 |      |     |        |              |
| 45 |      |     |        |              |
| 46 |      |     |        |              |
| 47 |      |     |        |              |
| 48 |      |     |        |              |
| 49 |      |     |        |              |
| 50 |      |     |        |              |

### **Team Blue vs Team Green**

# Manhattan





#### **Team Blue vs Team Green**

# **WORM**





# **Match Wagon**





### **Team Blue**



### **Team Blue**



### **Team Blue**



# **Team Blue**



Wicket

Wide

No Ball

Econ.

1s 2s

3s

4s 5s 6s

SR

### **Team Green**



### **Team Green**



### **Team Green**



### **Team Green**



Run 23

Wide 5

Econ. 5.8

Wicket

No Ball

0s

1s 2s

3s

4s 5s

6s SR